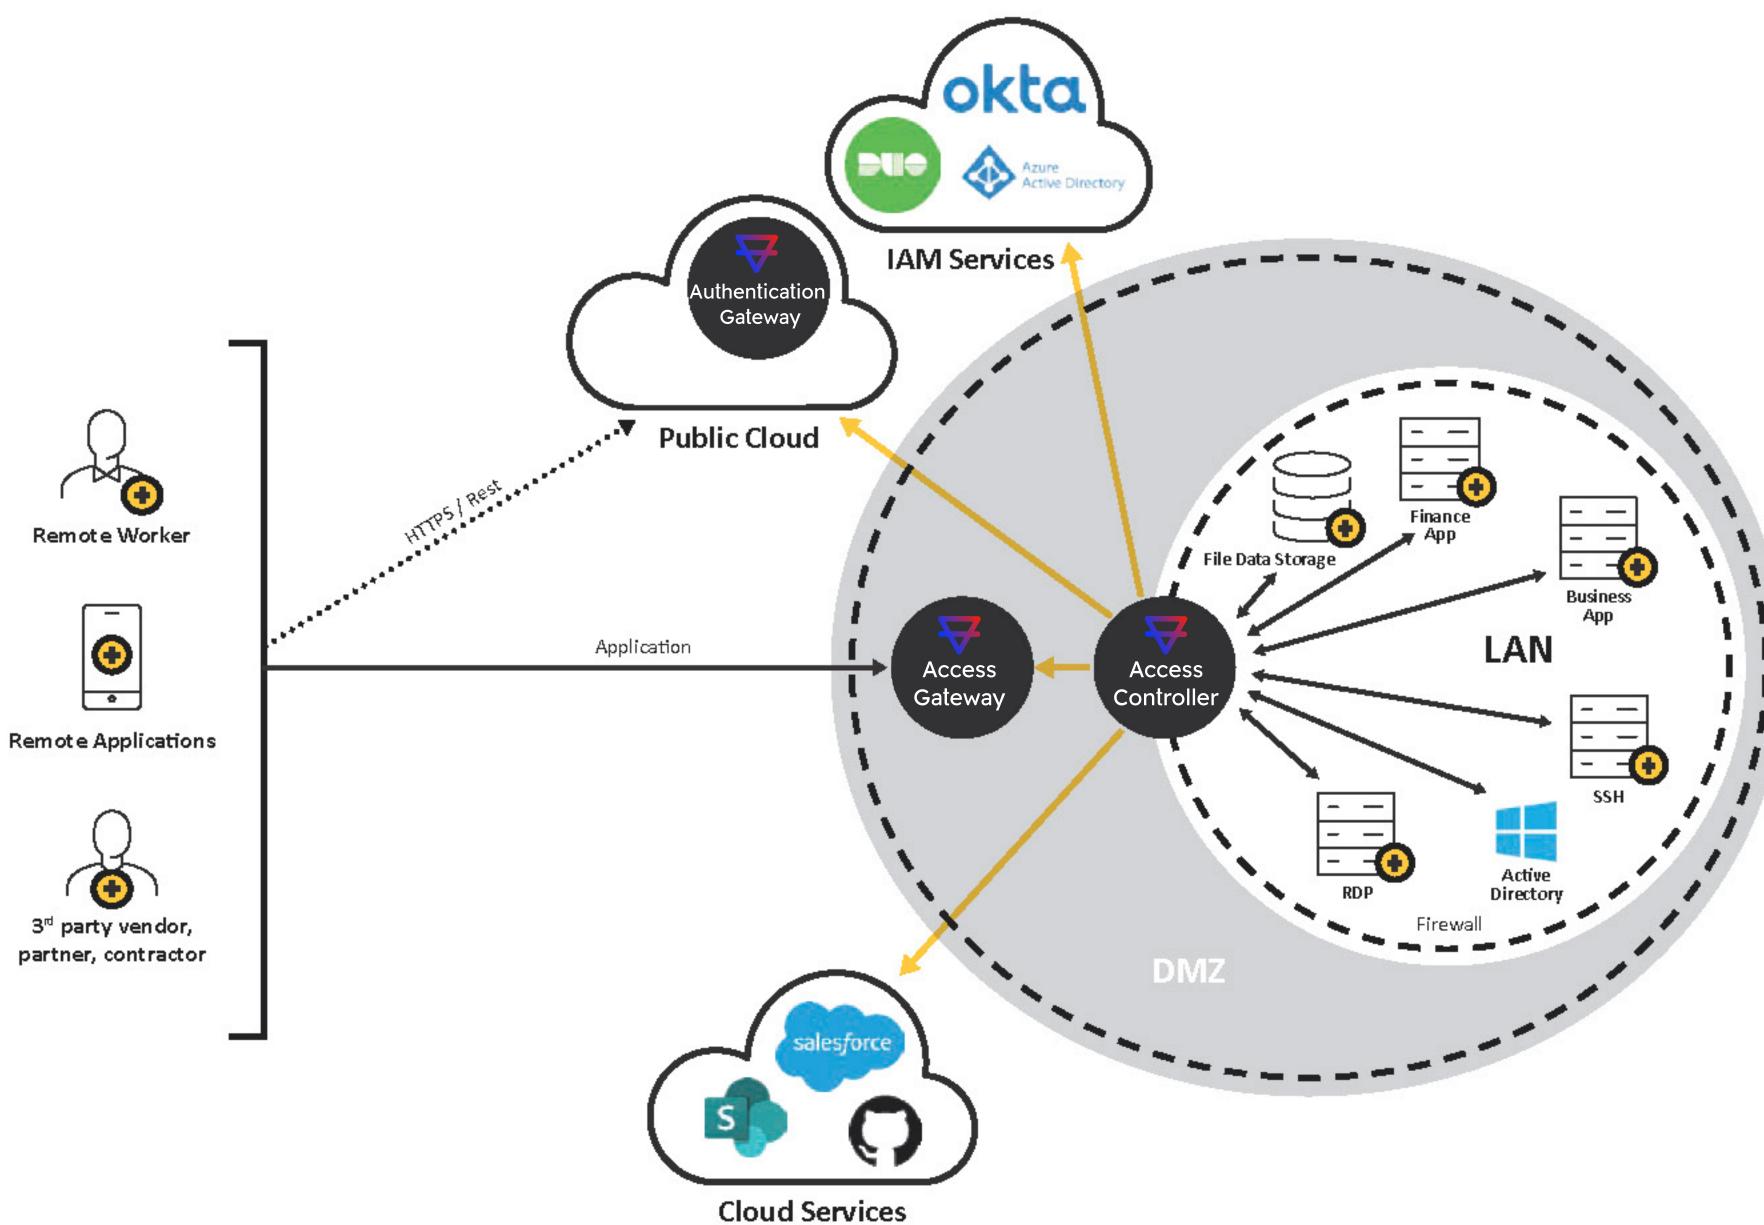

## truePass Secure Data Perimeter

truePass SDP offers secure and transparent access for all types of entities (people, applications, and connected devices) to any internal application, service, and data, such as HTTP/S, SMTP, SFTP, SSH, APIs, RDP, and WebDAV. truePass SDP implements TerraZone's patented reverse-access (outbound) technology which eliminates the need to open incoming ports in the organization's firewall.

Benefits

Based on TerraZone's patented Reverse Access

Non-web protocols ready – SMB, RDP, SSH

Cloud and on-premises implementations

- Clientless seamless implementation
- Works in parallel with existing technologies (VPN)
- Scales precisely according to usage

truePass SDP – Classic cloud deployment

Abba eban 8, Herzliya, Israel | 1-700-700-139

www.terrazone.io